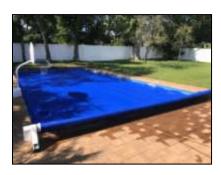

Allows your pool cover to be totally hands free, trackless, self deploying, self retracting, with no manual cranking, no pulling, no strings or cables.

## **Benefits**

- Fully Automatic, electric safety switch
- No pulling, no pushing, no strings
- Saves time, saves energy, saves heat
- No tracks, self guiding
- Simple Touch Deployment System, anyone can do it