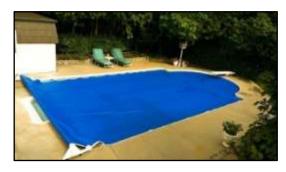

Allows your pool cover to be totally hands free, trackless, self deploying, self retracting, with no manual cranking, no pulling, no strings or cables.

## **Benefits**

- Fully Automatic, electric safety switch
- No pulling, no pushing, no strings
- Saves time, saves energy, saves heat
- No tracks, self guiding
- Simple Touch Deployment System, anyone can do it