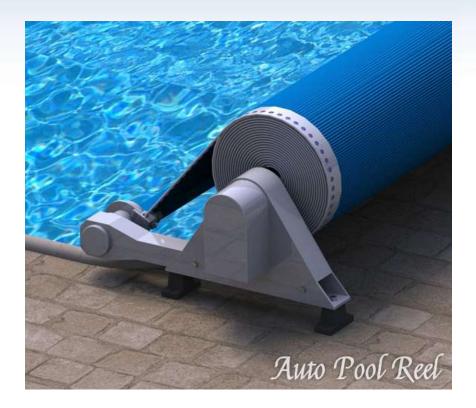

## Auto Pool Reel®

Welcome to our world where function meets form and leisure becomes luxury.

Introducing the world's only fully automatic, hands free, retractable pool cover roller system. The Auto Pool Reel®

Allows your pool cover to be totally hands free, trackless, self deploying, self retracting, with no manual cranking, no pulling, no strings or cables.

## Hands Free Fully Automatic At the push of a button

## **Design Features**

- State of the art electric drive system
- Built in microchip controller
- Trackless system
- Plugs in to a 115 VAC GFCI outlet
- Accommodates covers up to 20' x 40'